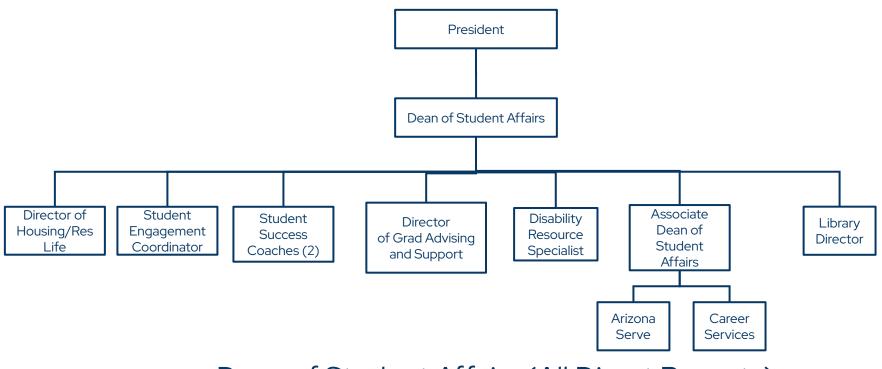

### Dean of Academic Affairs/College

Dean of Academic Affairs/College (Undergraduate Org)

Dean of Student Affairs (All Direct Reports)

# Dean of Student Affairs (Res Life, Student Engagement, Advising)

Dean of Student Affairs (Library)

Career Services)