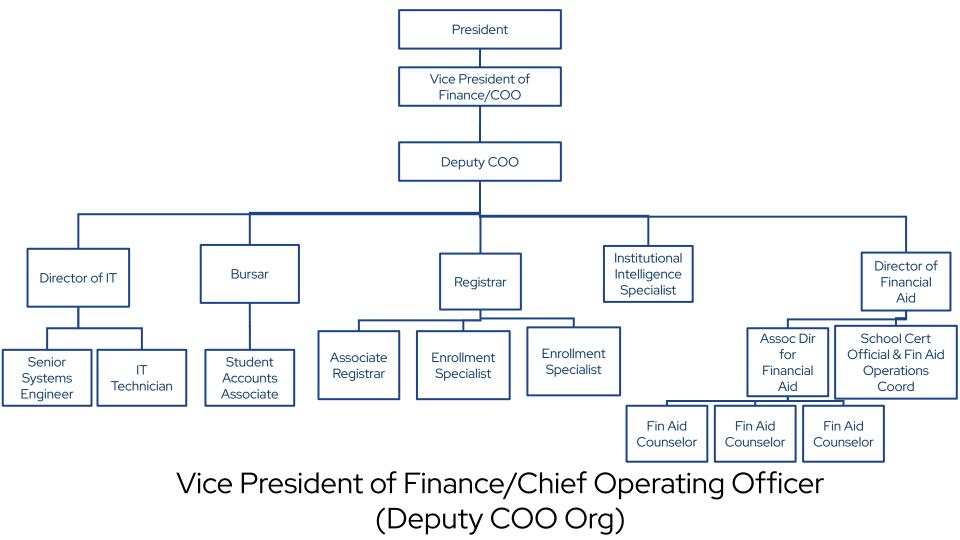

### President's Organization

Vice President of Finance and Administration/Chief Operating Officer

Vice President of Finance and Administration/Chief Operating Officer (Facilities, Mailroom, and Cafe Ora)