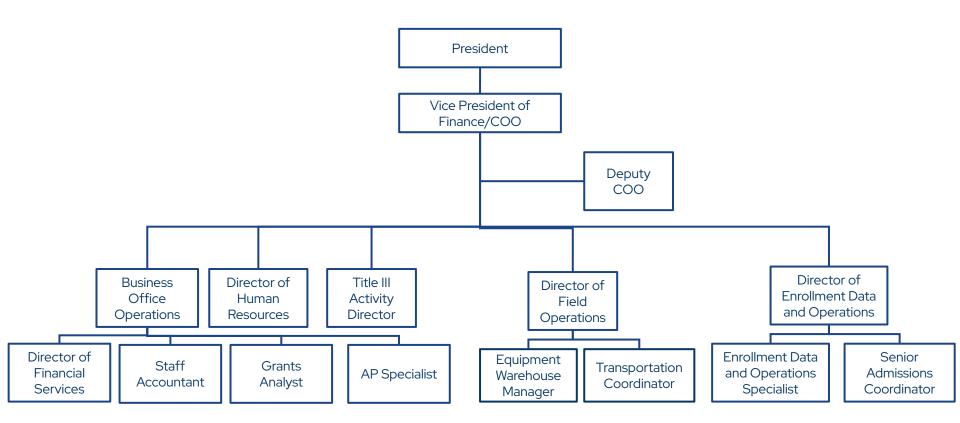

### President's Organization

Vice President of Finance and Administration/Chief Operating Officer

Vice President of Finance and Administration/Chief Operating Officer (Facilities, Mailroom, and Cafe Ora)