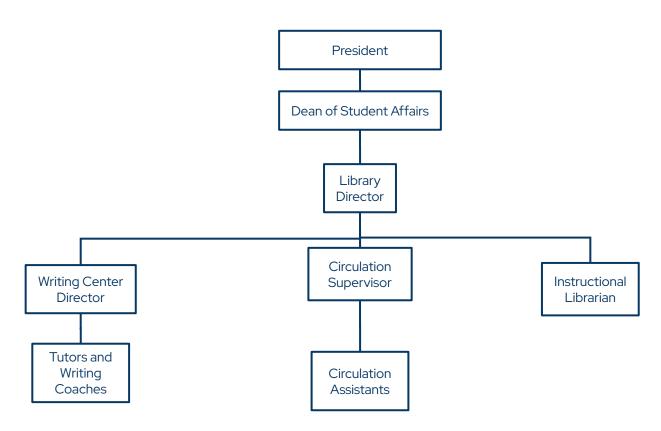

# Dean of Student Affairs (Res Life, Student Engagement, Advising)

Dean of Student Affairs (Library)

Career Services)