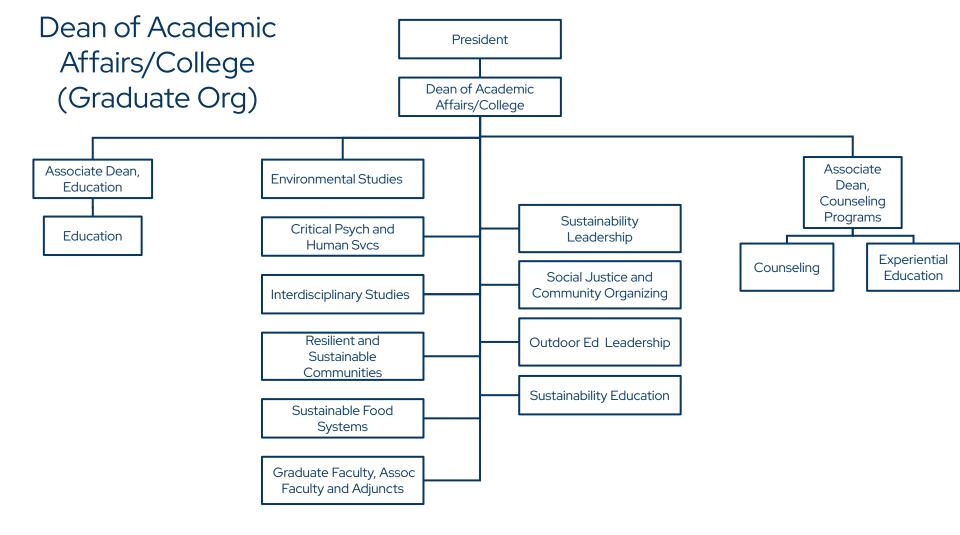

### Dean of Academic Affairs/College

Dean of Academic Affairs/College (Undergraduate Org)

Dean of Student Affairs (All Direct Reports)