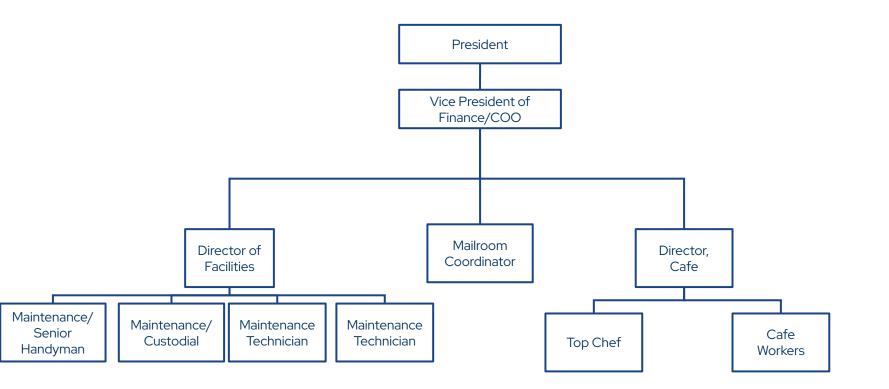

### President's Organization

Vice President of Finance and Administration/Chief Operating Officer

Vice President of Finance and Administration/Chief Operating Officer (Facilities, Mailroom, and Cafe Ora)