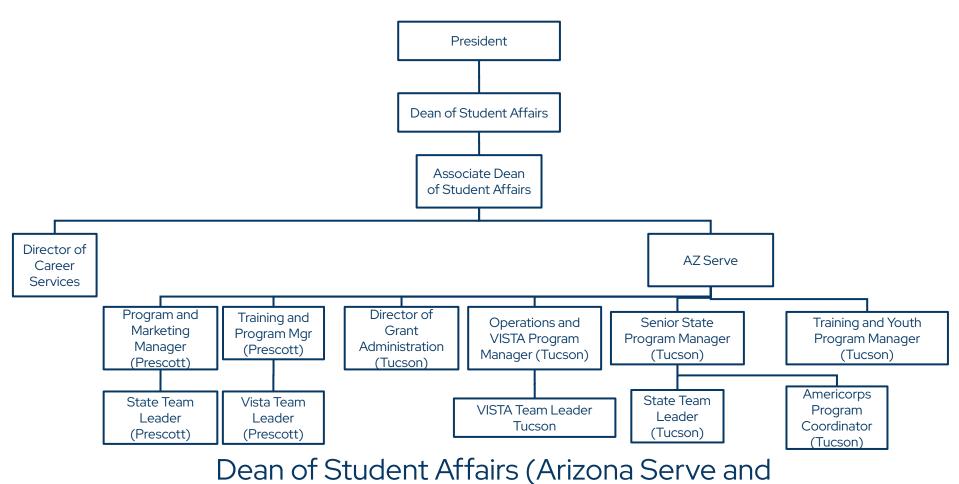

# Dean of Student Affairs (Res Life, Student Engagement, Advising)

Dean of Student Affairs (Library)

Career Services)