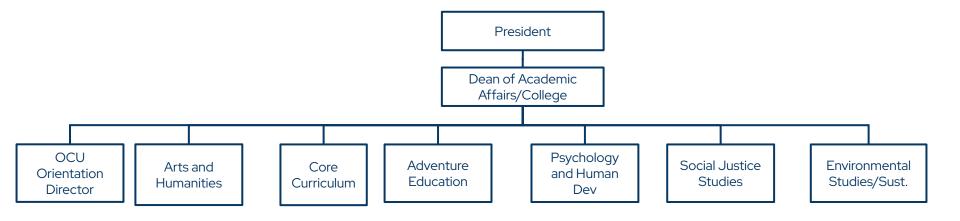

### Dean of Academic Affairs/College

Dean of Academic Affairs/College (Undergraduate Org)

Dean of Student Affairs (All Direct Reports)