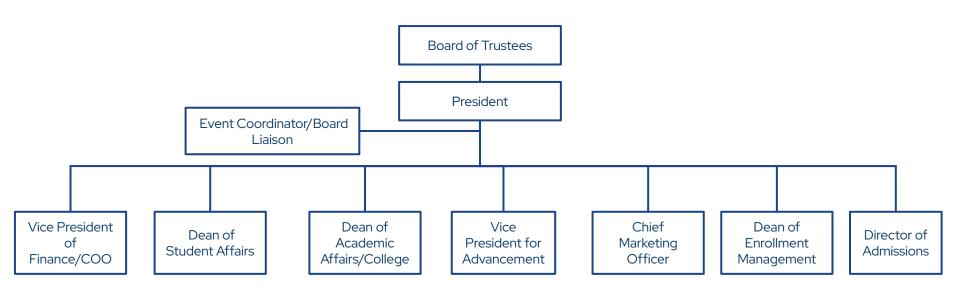

### President's Organization

Vice President of Finance and Administration/Chief Operating Officer

Vice President of Finance and Administration/Chief Operating Officer (Facilities, Mailroom, and Cafe Ora)