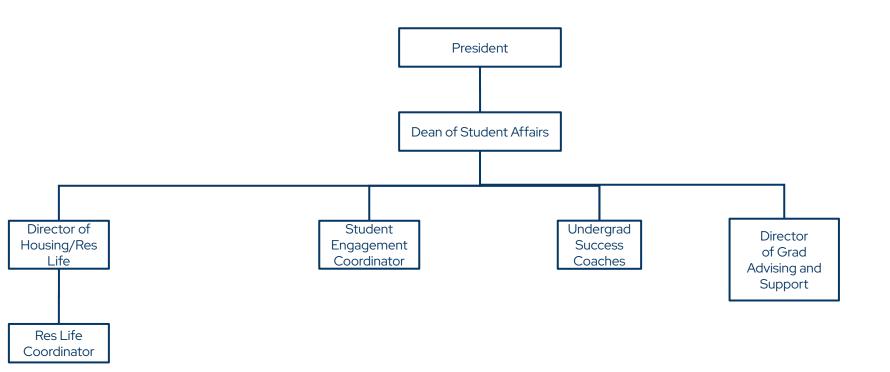

# Dean of Student Affairs (Res Life, Student Engagement, Advising)

Dean of Student Affairs (Library)

Career Services)