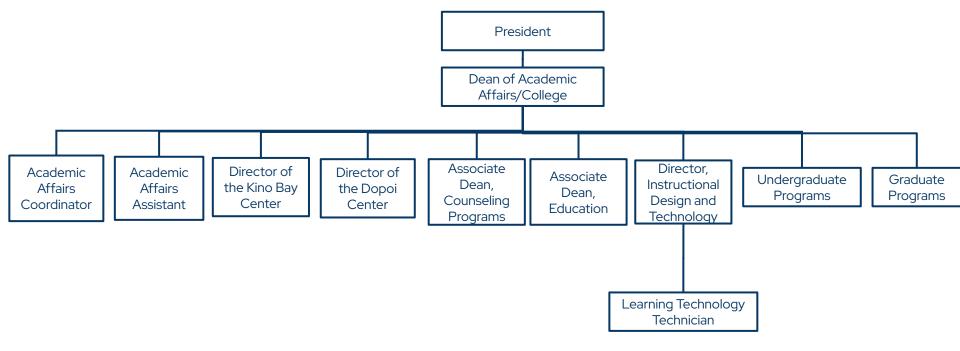

### Dean of Academic Affairs/College

Dean of Academic Affairs/College (Undergraduate Org)

Dean of Student Affairs (All Direct Reports)